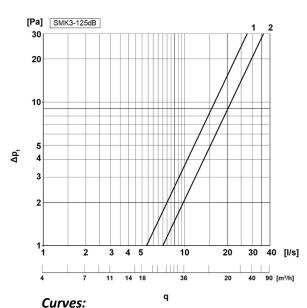

# Pressure drop

#### 1 – with sound insulation layer;

2 – without sound insulation layer.

## **Dimensions**

| Туре       | ØΑ   | В    | С       | ØD   | Ød   | ØE   |
|------------|------|------|---------|------|------|------|
|            | [mm] | [mm] | [mm]    | [mm] | [mm] | [mm] |
| SMK3-80dB  | 116  | 8    | 300-550 | 83   | 49   | 96   |
| SMK3-100dB | 140  | 8    | 300-550 | 103  | 69   | 125  |
| SMK3-125dB | 167  | 8    | 300-550 | 128  | 94   | 150  |