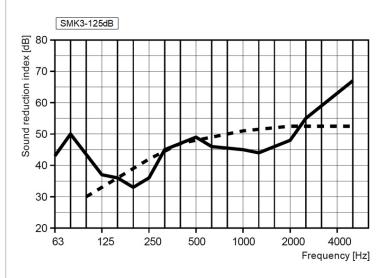

### Sound reduction

Diagrams shows sound reduction with fully opened diffuser and 300mm wall. Calculating on 10m<sup>2</sup>.