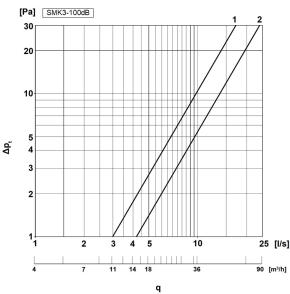

# Pressure drop

#### 1 – with sound insulation layer;

2 – without sound insulation layer.

## **Dimensions**

| Туре       | ØΑ   | В    | С       | ØD   | Ød   | ØE   |
|------------|------|------|---------|------|------|------|
|            | [mm] | [mm] | [mm]    | [mm] | [mm] | [mm] |
| SMK3-80dB  | 116  | 8    | 300-550 | 83   | 49   | 96   |
| SMK3-100dB | 140  | 8    | 300-550 | 103  | 69   | 125  |
| SMK3-125dB | 167  | 8    | 300-550 | 128  | 94   | 150  |