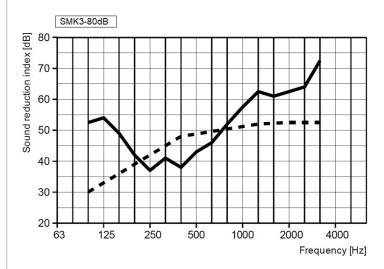

### Sound reduction

Diagrams shows sound reduction with fully opened diffuser and 300mm wall. Calculating on 10m<sup>2</sup>.