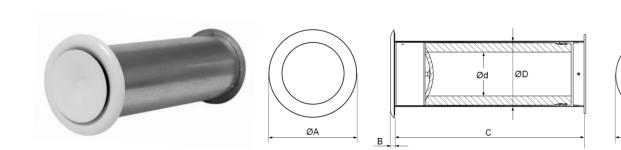

# Kit, supply valve with sound insulation, metal SMK3

Kit, supply valve with sound insulation, metal SMK3 provides a natural air intake to indoor.

Construction Diffuser made from polymer coated steel, color white (RAL9016), adjustable air flow control

Washable filter

Telescopic air duct made from galvanized steel, equipped with EPDM rubber gasket

Sound insulation layer from polyurethane foam

External ventilation grille made from aluminium alloy and equipped with metal mesh insect screen 2x2mm

Installation Through-wall mounting, glue and screw fixing

## **Dimensions**

| Туре       | ØΑ   | В    | С       | ØD   | Ød   | ØE   |
|------------|------|------|---------|------|------|------|
|            | [mm] | [mm] | [mm]    | [mm] | [mm] | [mm] |
| SMK3-80dB  | 116  | 8    | 300-550 | 83   | 49   | 96   |
| SMK3-100dB | 140  | 8    | 300-550 | 103  | 69   | 125  |
| SMK3-125dB | 167  | 8    | 300-550 | 128  | 94   | 150  |

ØE