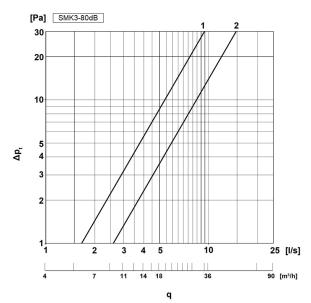

# Pressure drop

#### 1 – with sound insulation layer;

2 – without sound insulation layer.

## **Dimensions**

| Туре       | ØΑ   | В    | С       | ØD   | Ød   | ØE   |
|------------|------|------|---------|------|------|------|
|            | [mm] | [mm] | [mm]    | [mm] | [mm] | [mm] |
| SMK3-80dB  | 116  | 8    | 300-550 | 83   | 49   | 96   |
| SMK3-100dB | 140  | 8    | 300-550 | 103  | 69   | 125  |
| SMK3-125dB | 167  | 8    | 300-550 | 128  | 94   | 150  |