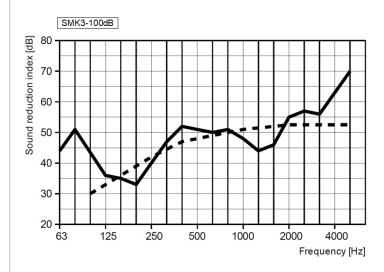

### Sound reduction

Diagrams shows sound reduction with fully opened diffuser and 300mm wall. Calculating on 10m<sup>2</sup>.